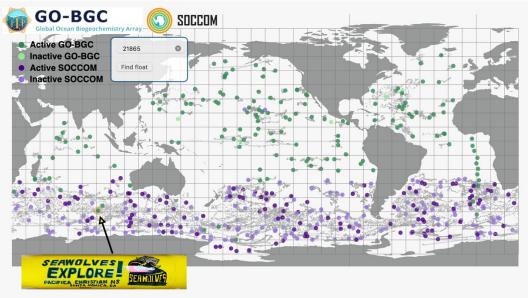

We are excited to announce that we have added a new interactive map to the GO-BGC website that includes both SOCCOM and GO-BGC floats in one place! It is located directly below the GO-BGC interactive map on the website under <u>Map Room > Float Locations & Data</u>. You can see the location of Seawolves Explore in the map below, where you will find links to more information and data from the float.